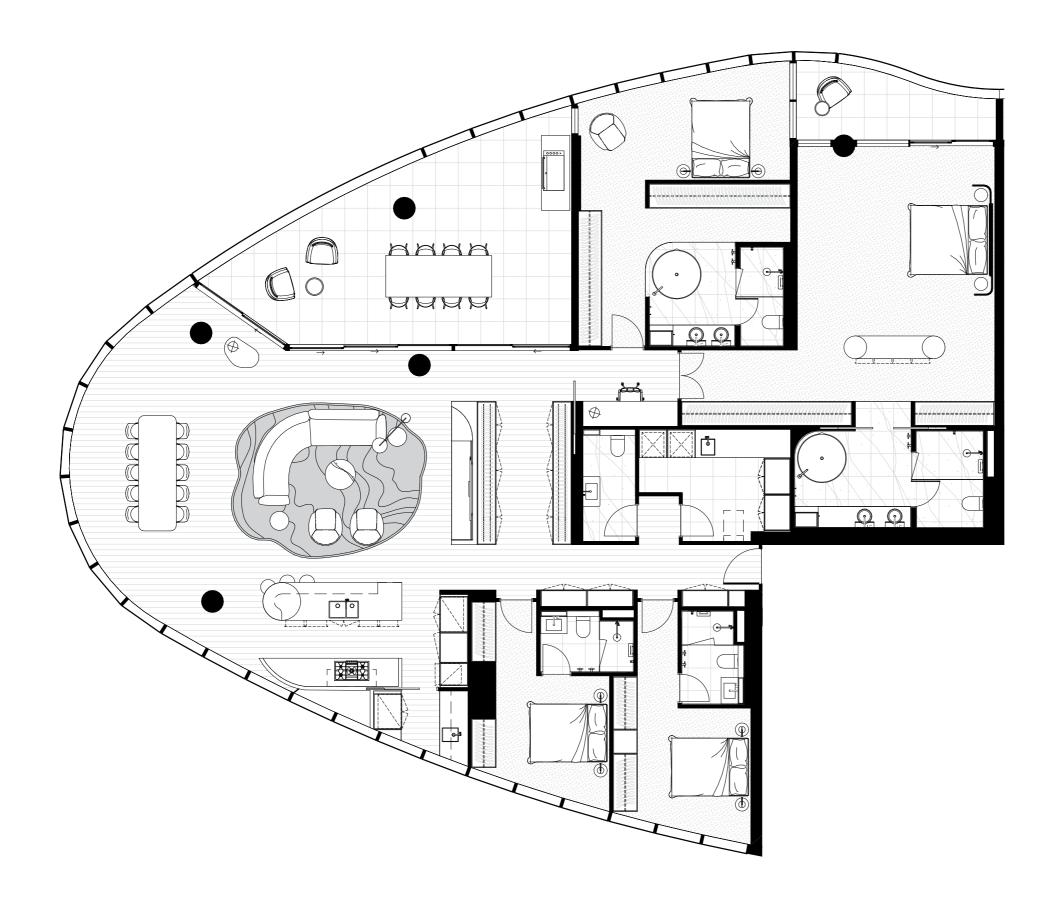

## DIAMOND COLLECTION

PENTHOUSE 3001, 3101, 3201, 3301, 3401

LEVELS 30-34

4 BEDROOM

4.5 BATHROOM

3 CAR SPACES

INTERNAL 295M<sup>2</sup>

BALCONY 56M<sup>2</sup>

TOTAL 351M<sup>2</sup>

1300 722 131

Prospective buyers must rely on the Contract and Disclosure Document for all matters describing the property be sold including the apartment location, level, size and layout together with all Finishes (fixtures and chattels). Loose furniture and planters have been shown in the plan for illustrative purposes only and do not form part of the property offered for sale. Plan shown with optional upgrades of TV & wine cabinetry.