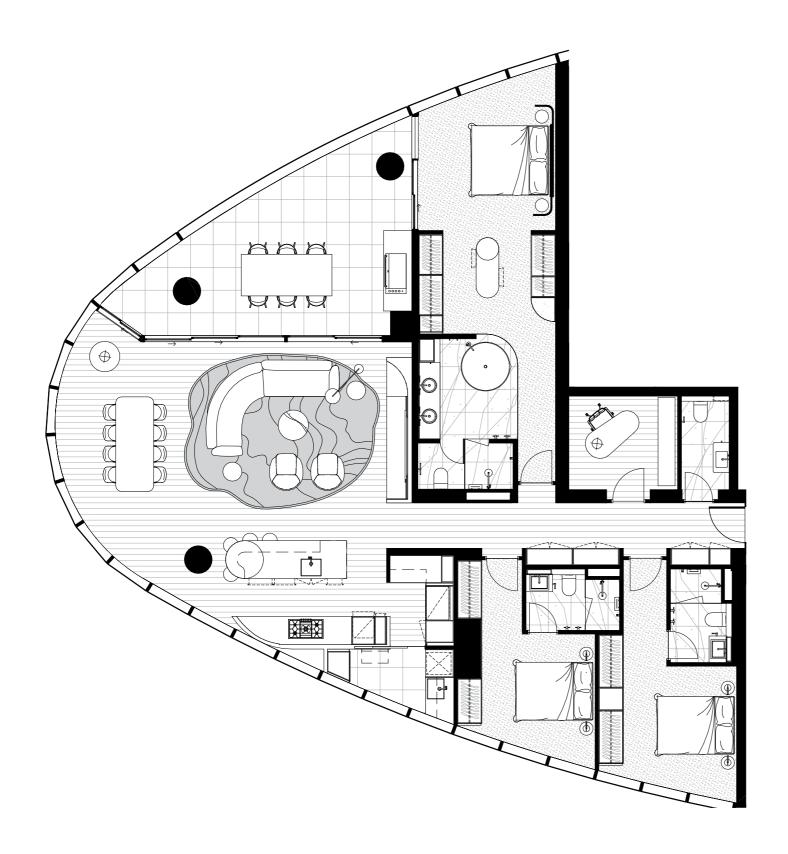

## PEARL COLLECTION

APARTMENT TYPE 3A 601, 701, 801, 901, 1001, 1101, 1201, 1301, 1401, 1501 2701, 2801, 2901

LEVELS 6-15 / 27-29

3 BEDROOM + MPR

3.5 BATHROOM

2 CAR SPACES

INTERNAL 193M<sup>2</sup>

BALCONY 33M<sup>2</sup>

TOTAL 226M<sup>2</sup>

1300 722 131

Prospective buyers must rely on the Contract and Disclosure Document for all matters describing the property be sold including the apartment location, level, size and layout together with all Finishes (fixtures and chattels). Loose furniture and planters have been shown in the plan for illustrative purposes only and do not form part of the property offered for sale. Plan shown with optional upgrades of TV cabinetry & BBQ.